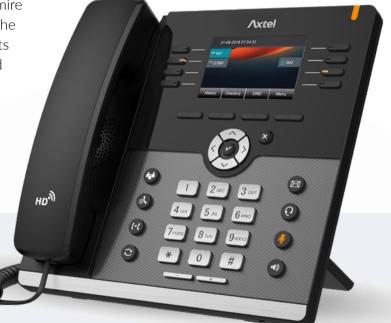

#### **AX-500W**

#### Enterprise HD IP Phone - WiFi/Bluetooth IP Phone

Executive assistants and managers will admire the integrated WiFi and Bluetooth found in the AX-500W. The top of the line AX-500W supports 5-way conference calling, EHS integration, and an optional expansion module. The phone comes to life with a colorful 3.5" TFT LCD with a 480x320 pixel display and intuitive design comforting the most demanding users.