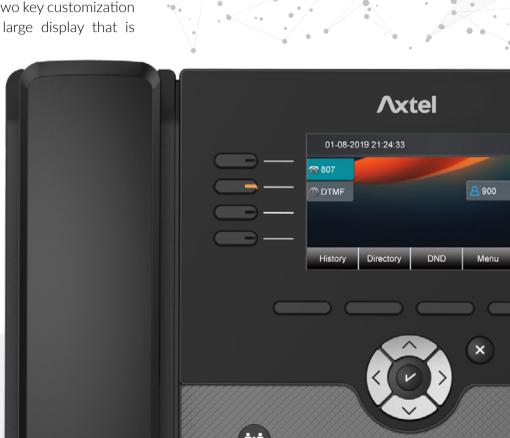

## Unique

Having a one-of-a-kind VoIP phone is crucial for today's busy professionals. Our phones offer two key customization features. Each Axtel IP phone has large display that is

customizable for each user by using XML technology. Creating a phone display specific to our client's needs, as well as the user. The customizable user interface of the phone is enhanced with ergonomic customization capabilities: Axtel phones offer two distinct tilt degrees of the phone base.