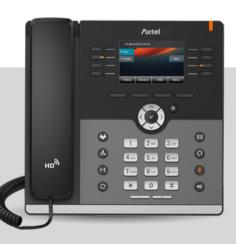

#### **AX-500W**

#### Enterprise HD IP Phone - WiFi/Bluetooth IP Phone

Executive assistants and managers will admire the integrated WiFi and Bluetooth found in the AX-500W. The top of the line AX-500W supports 5-way conference calling, EHS integration, and an optional expansion module. The phone comes to life with a colorful 3.5" TFT LCD with a 480x320 pixel display and intuitive design comforting the most demanding users.