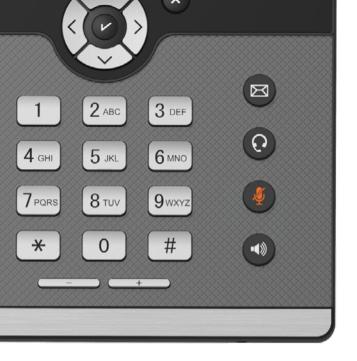

Our IP phones have been designed to meet the highest standards

Axtel IP phones: AX-300G, AX-400G, AX-500W were designed for businesses that demand ideal sound-quality as well as function. The 300, 400, and 500 models all offer HD audio and a dual-port Gigabit Ethernet that also powers the unit. Resilient to hours and hours of intensive use, our IP phones have been designed to meet the highest standards.

#### **Enterprise HD IP Phone - Classic Gigabit IP Phone**

The user-friendly entry-level AX-300G model is the ideal choice for small-to-midsize businesses. It provides advanced noise reduction and HD audio quality for all users. The affordable AX-300G offers four SIP accounts, a 2.8" backlit display, and five-way conference calling.