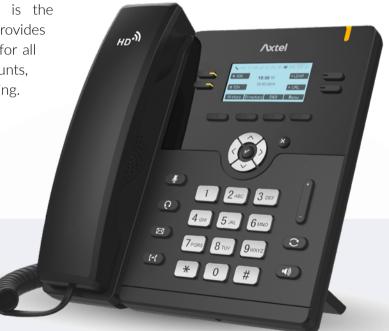

### **AX-300G**

#### **Enterprise HD IP Phone - Classic Gigabit IP Phone**

The user-friendly entry-level AX-300G model is the ideal choice for small-to-midsize businesses. It provides advanced noise reduction and HD audio quality for all users. The affordable AX-300G offers four SIP accounts, a 2.8" backlit display, and five-way conference calling.