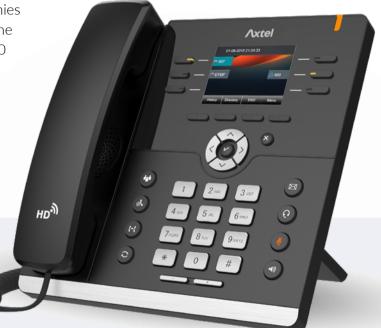

## **AX-400G**

#### **Enterprise HD IP Phone - Gigabit Color IP Phone**

The mid-level AX-400G is fit for mid-size companies and executive offices alike. This Gigabit IP phone offers a colorful 2.8" TFT LCD display with 320x240 pixels and excellent HD audio. This versatile VoIP phone provides flexibility for up to eight SIP accounts. The elegant design complements the AX-400G's intuitive interface.