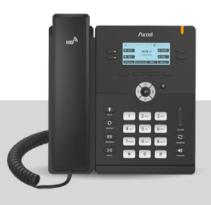

### **AX-300G**

#### **Enterprise HD IP Phone - Classic Gigabit IP Phone**

The user-friendly entry-level AX-300G model is the ideal choice for small-to-midsize businesses. It provides advanced noise reduction and HD audio quality for all users. The affordable AX-300G offers four SIP accounts, a 2.8" backlit display, and five-way conference calling.