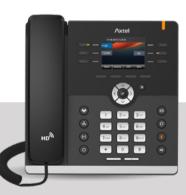

## **AX-400G**

#### **Enterprise HD IP Phone - Gigabit Color IP Phone**

The mid-level AX-400G is fit for mid-size companies and executive offices alike. This Gigabit IP phone offers a colorful 2.8" TFT LCD display with 320x240 pixels and excellent HD audio. This versatile VoIP phone provides flexibility for up to eight SIP accounts. The elegant design complements the AX-400G's intuitive interface.